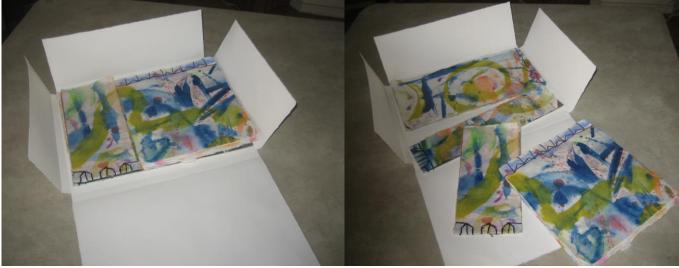

"Water, Water, Everywhere" Altered Book

"Yellow Pages" Altered Telephone Book

"Windows Of New Mexico" Accordion Book with Rotating Windows

"Tamaki Gold" Japanese Stab Binding & Cover

"Book in a Book in a Book" 3 Books, Removable Spines 3-Ply Accordian