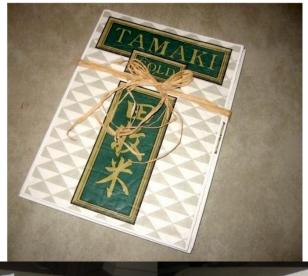

"Water, Water, Everywhere" Altered Book

"Yellow Pages" Altered Telephone Book

"Windows Of New Mexico" Accordion Book with Rotating Windows

"Tamaki Gold" Japanese Stab Binding & Cover

"Book in a Book in a Book" 3 Books, Removable Spines 3-Ply Accordian