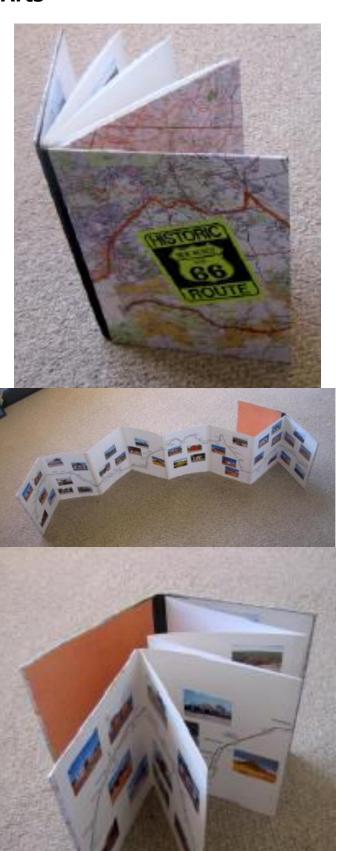

"The Four Elements"
Wire Edge Binding, Lokta Paper, Zodiac Symbols

"You're Matcheless"
Altered Match Box with Tin Cover & Chain

"Nag Hamadi" Handpainted and Tea Paper with Cord

"Historic New Mexico Route 66" Accordion Book & Original Photographs