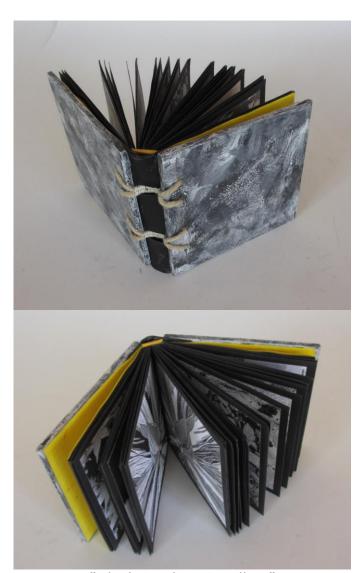

"My Favorite Year" Cloth Box and Intaglio Prints

"ABC Darium" Accordion Book with Hand Carved Wood Covers

"Black & White & Yellow"
Wood Cover and Coptic Stitching
Positive & Negative Prints

"Primary Color Flag Book"