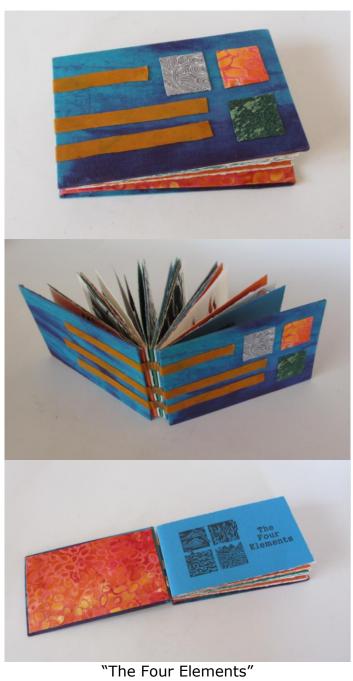

"The Four Elements"
Wire Edge Binding, Lokta Paper, Zodiac Symbols

"You're Matcheless"
Altered Match Box with Tin Cover & Chain

"Nag Hamadi" Handpainted and Tea Paper with Cord

"Historic New Mexico Route 66" Accordion Book & Original Photographs