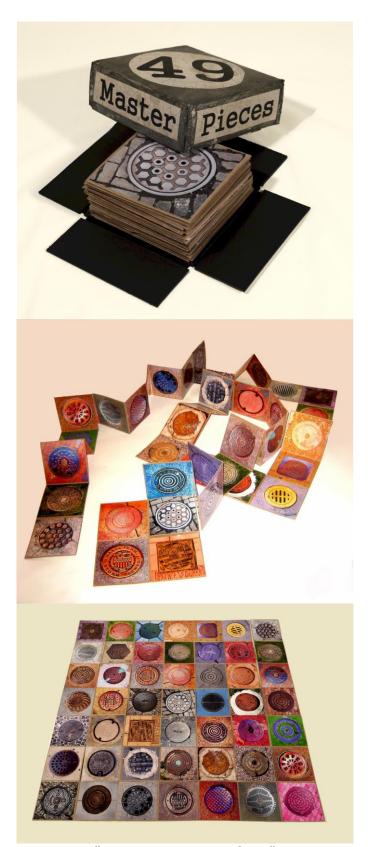

"Black & White" Dos-a-Dos Book

"49 Masterpieces of Art" Single Page Maze in Metal Box

Journals

"Queen Elizabeth" Altered Book

"Our Wonderful World" Altered Book

"Rock Paper" Altered Book

"Paint Brush Journal"
Detachable Leather Covers, Spine & Brush