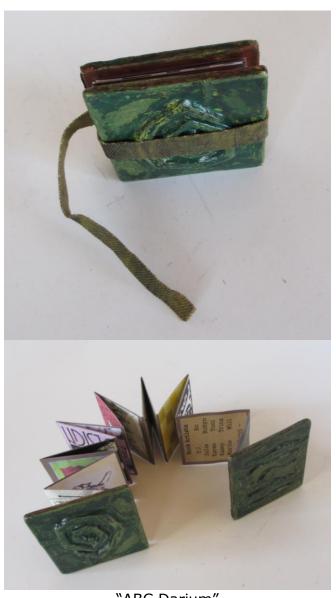

"My Favorite Year" Cloth Box and Intaglio Prints

"ABC Darium" Accordion Book with Hand Carved Wood Covers

"Black & White & Yellow"
Wood Cover and Coptic Stitching
Positive & Negative Prints

"Primary Color Flag Book"