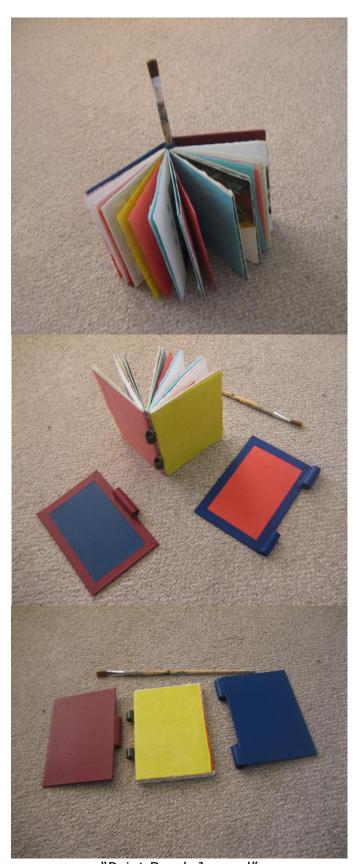

"Black & White" Dos-a-Dos Book

"49 Masterpieces of Art" Single Page Maze in Metal Box

Journals

"Queen Elizabeth" Altered Book

"Our Wonderful World" Altered Book

"Rock Paper" Altered Book

"Paint Brush Journal"
Detachable Leather Covers, Spine & Brush