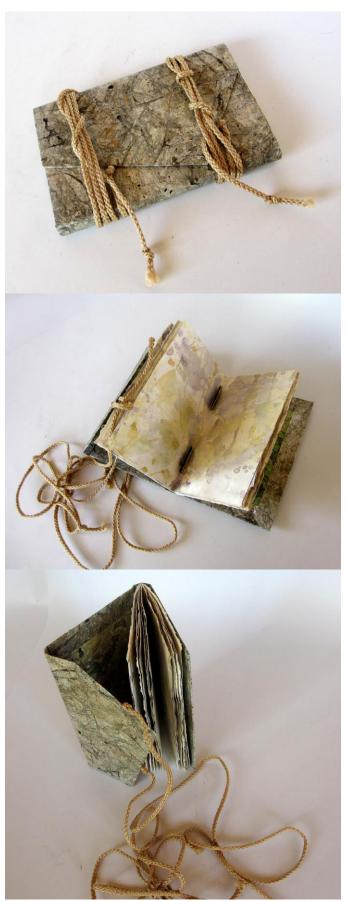

"The Four Elements"
Wire Edge Binding, Lokta Paper, Zodiac Symbols

"You're Matcheless"
Altered Match Box with Tin Cover & Chain

"Nag Hamadi" Handpainted and Tea Paper with Cord

"Historic New Mexico Route 66" Accordion Book & Original Photographs