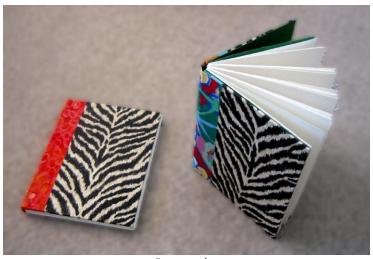

"Black & White" Dos-a-Dos Book

"49 Masterpieces of Art" Single Page Maze in Metal Box

Journals

"Queen Elizabeth" Altered Book

"Our Wonderful World" Altered Book

"Rock Paper" Altered Book

"Paint Brush Journal"
Detachable Leather Covers, Spine & Brush