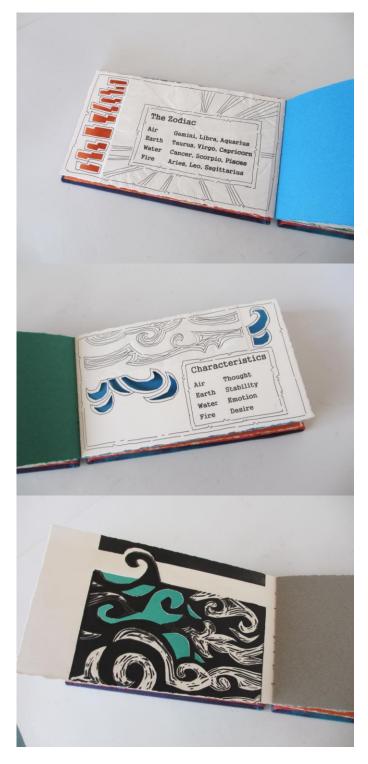

"Africa" Box and Dual Accordion Book

"Folded Pages" Altered Catalogues

"The Four Elements" Leather Strap Binding, Cloth Cover Linocut Prints, Lokta Paper

"1800's Ads" Accordion Book with Full Page Ads