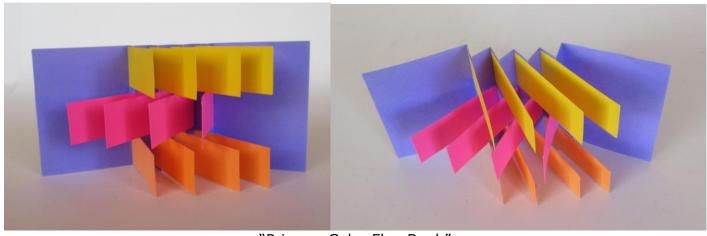

"My Favorite Year" Cloth Box and Intaglio Prints

"ABC Darium" Accordion Book with Hand Carved Wood Covers

"Black & White & Yellow"
Wood Cover and Coptic Stitching
Positive & Negative Prints

"Primary Color Flag Book"