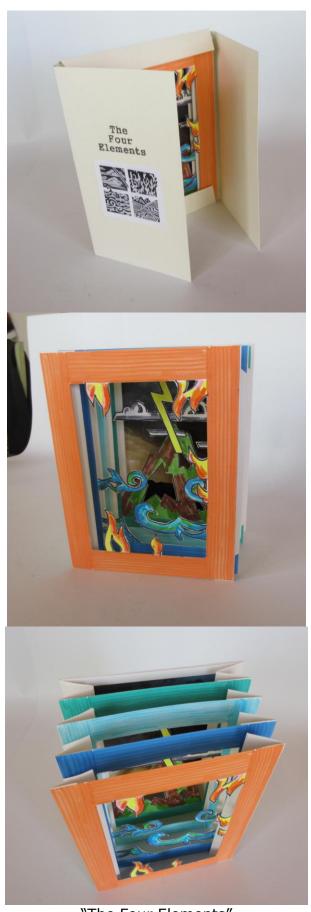

"The Pedernal"
Topographic Book & Box

"The Four Elements"
Tunnel Book and Cover

"The Keys to Knowledge" Altered Book and Keys Twine Twist Binding

"Curly Q" Altered Book

"Doors" Flag Book

"Robot Clown" Pop-up Book