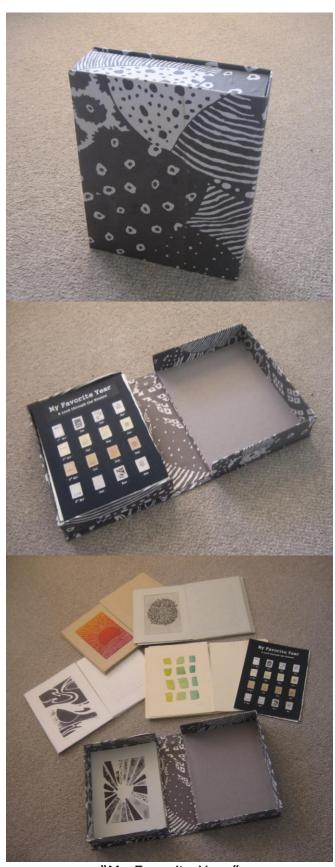

"My Favorite Year" Cloth Box and Intaglio Prints

"ABC Darium" Accordion Book with Hand Carved Wood Covers

"Black & White & Yellow"
Wood Cover and Coptic Stitching
Positive & Negative Prints

"Primary Color Flag Book"