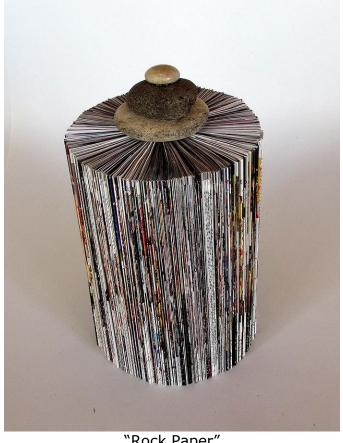

"Black & White" Dos-a-Dos Book

"49 Masterpieces of Art" Single Page Maze in Metal Box

Journals

"Queen Elizabeth" Altered Book

"Our Wonderful World" Altered Book

"Rock Paper" Altered Book

"Paint Brush Journal"
Detachable Leather Covers, Spine & Brush