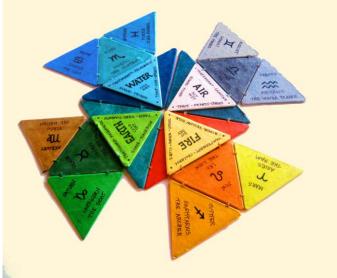

"Africa" Box and Dual Accordion Book

"Folded Pages" Altered Catalogues

"The Four Elements" Leather Strap Binding, Cloth Cover Linocut Prints, Lokta Paper

"1800's Ads" Accordion Book with Full Page Ads