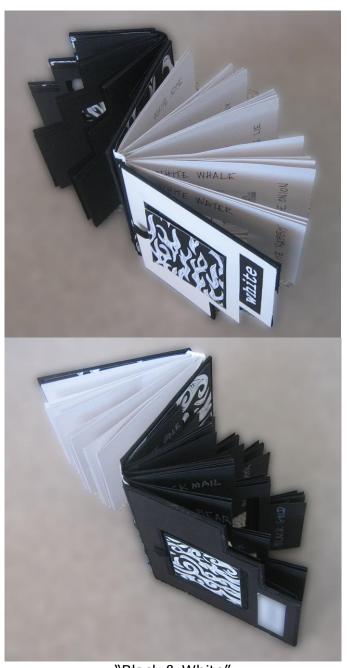

"Black & White" Dos-a-Dos Book

"49 Masterpieces of Art" Single Page Maze in Metal Box

Journals

"Queen Elizabeth" Altered Book

"Our Wonderful World" Altered Book

"Rock Paper" Altered Book

"Paint Brush Journal"
Detachable Leather Covers, Spine & Brush