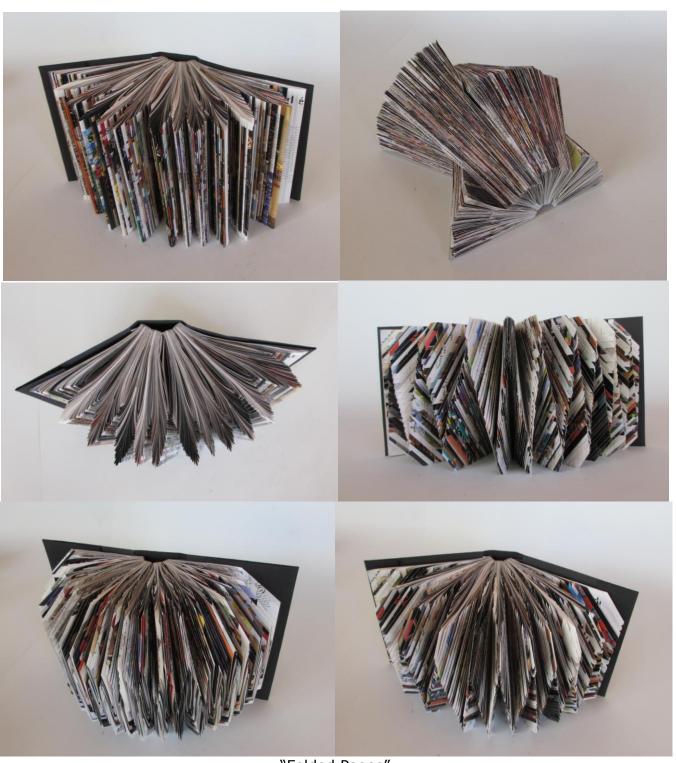

"Africa" Box and Dual Accordion Book

"Folded Pages" Altered Catalogues

"The Four Elements" Leather Strap Binding, Cloth Cover Linocut Prints, Lokta Paper

"1800's Ads" Accordion Book with Full Page Ads