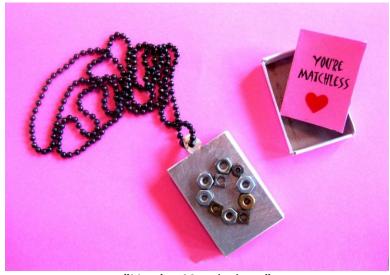

"The Four Elements"
Wire Edge Binding, Lokta Paper, Zodiac Symbols

"You're Matcheless"
Altered Match Box with Tin Cover & Chain

"Nag Hamadi" Handpainted and Tea Paper with Cord

"Historic New Mexico Route 66" Accordion Book & Original Photographs