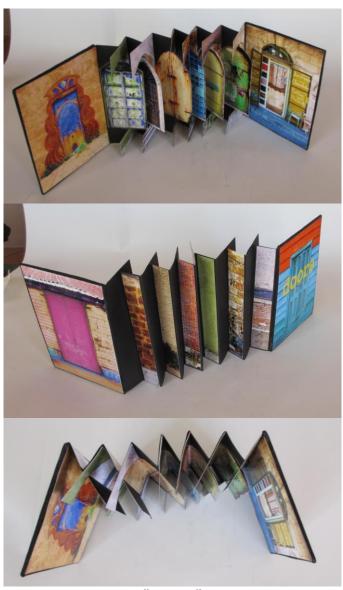

"The Pedernal"
Topographic Book & Box

"The Four Elements"
Tunnel Book and Cover

"The Keys to Knowledge" Altered Book and Keys Twine Twist Binding

"Curly Q" Altered Book

"Doors" Flag Book

"Robot Clown" Pop-up Book