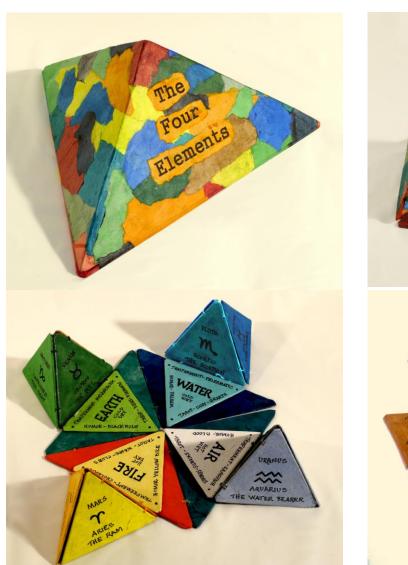

"The Four Elements"
Wire Edge Binding, Lokta Paper, Zodiac Symbols

"You're Matcheless"
Altered Match Box with Tin Cover & Chain

"Nag Hamadi" Handpainted and Tea Paper with Cord

"Historic New Mexico Route 66" Accordion Book & Original Photographs