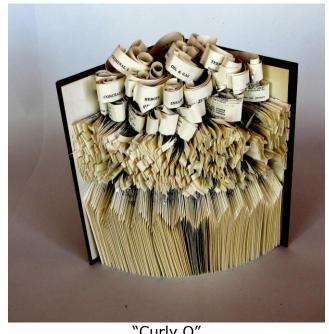

"The Pedernal"
Topographic Book & Box

"The Four Elements"
Tunnel Book and Cover

"The Keys to Knowledge" Altered Book and Keys Twine Twist Binding

"Curly Q" Altered Book

"Doors" Flag Book

"Robot Clown" Pop-up Book