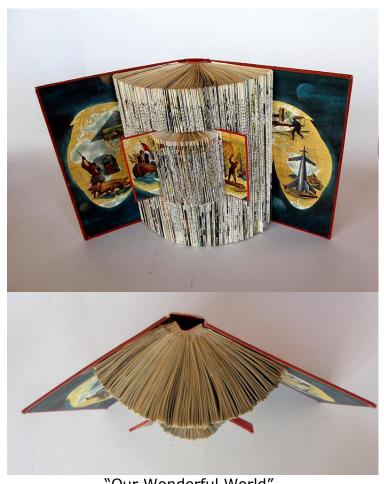

"Black & White" Dos-a-Dos Book

"49 Masterpieces of Art" Single Page Maze in Metal Box

Journals

"Queen Elizabeth" Altered Book

"Our Wonderful World" Altered Book

"Rock Paper" Altered Book

"Paint Brush Journal"
Detachable Leather Covers, Spine & Brush