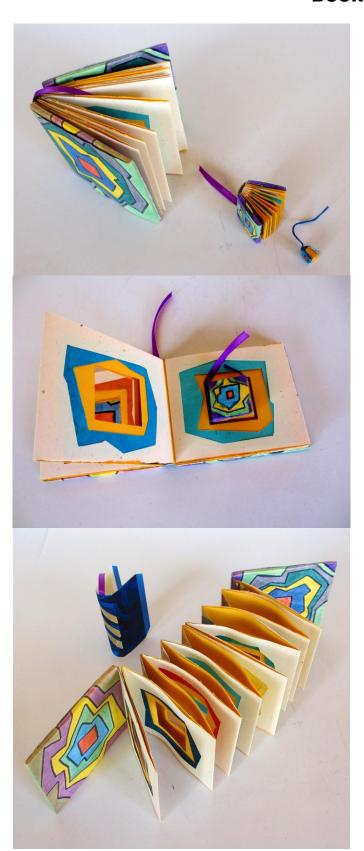

"The Pedernal"
Topographic Book & Box

"The Four Elements"
Tunnel Book and Cover

"The Keys to Knowledge" Altered Book and Keys Twine Twist Binding

"Curly Q" Altered Book

"Doors" Flag Book

"Robot Clown" Pop-up Book

"Africa" Box and Dual Accordion Book

"Folded Pages" Altered Catalogues

"The Four Elements" Leather Strap Binding, Cloth Cover Linocut Prints, Lokta Paper

"1800's Ads" Accordion Book with Full Page Ads